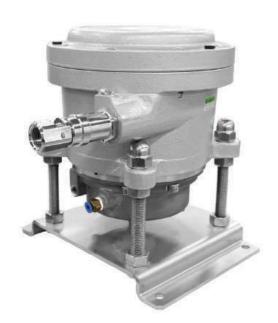

## **Explosion proof type differential pressure switch**

Model: P991 series

Spec. sheet no. PD09-12

#### Service intended

P991 explosion proof type differential switch series are bellows type, and these are primarily used for detecting the draft pressure in thermal power plants.

#### Material

Pressure connection : 316SS Bellows : Stainless steel (316L SS)

Gasket: PTFE

#### Case and cover

ALDC 12.1

Silver gray painted aluminium

#### Mounting

Surface wall mounting

#### **Process connection**

1/4" NPT (F)

#### **Conduit connection**

3/4" PF (F)

#### **Optional**

3-way manifold valve 5-way manifold valve