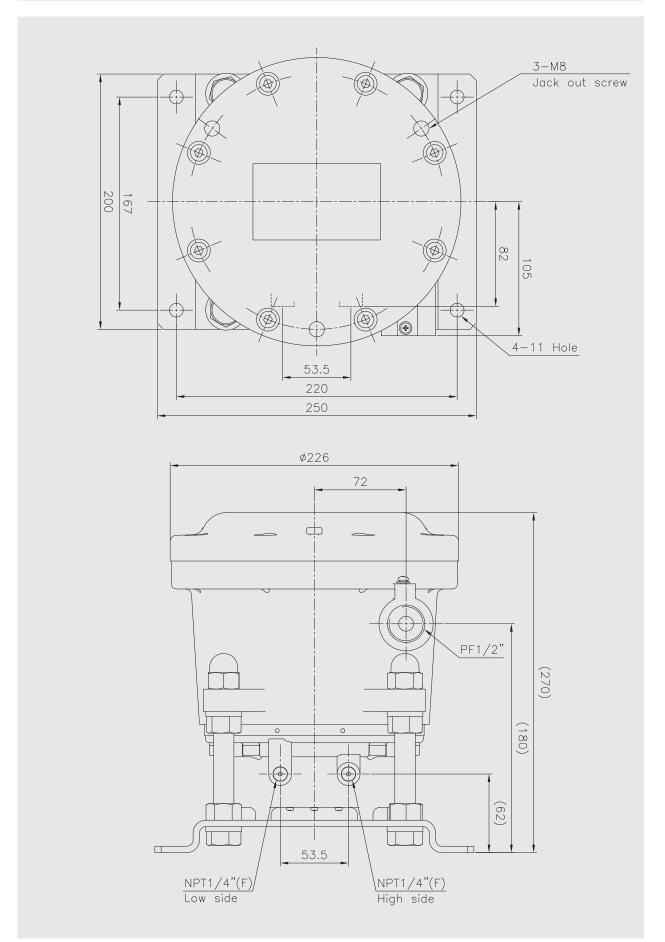

#### Mounting

Surface wall mounting

#### **Process connection**

1/4" NPT (F)

#### **Conduit connection**

3/4" PF (F)

## 6. Mounting bracket type

D Standard bracket

E 304SS mounting bracket

F 316SS mounting bracket